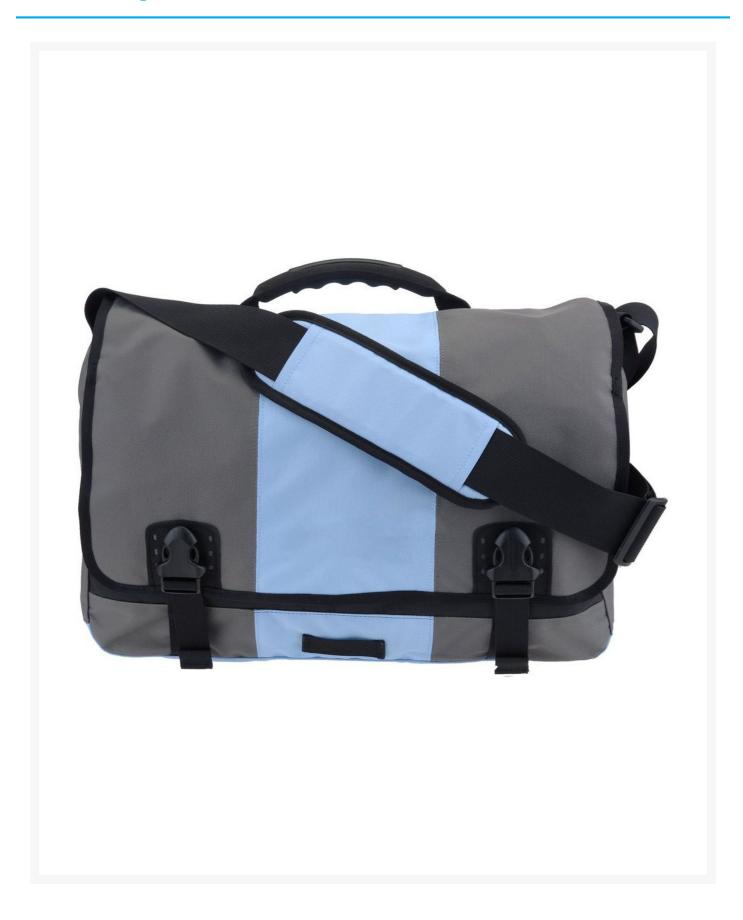

## **Description**

The name says so, but the Push It Messenger Bag is much more than a busy commuter's tote. It's a closet away from home when you're pedaling from class or work to gym and back or home again. It's the perfect size and shape for laptop, folded clothes, even extra shoes.

- Adjustable crossbody strap.
- Top handle.
- Zippered interior pocket.
- Secure clip closures.
- Durable fabric construction.