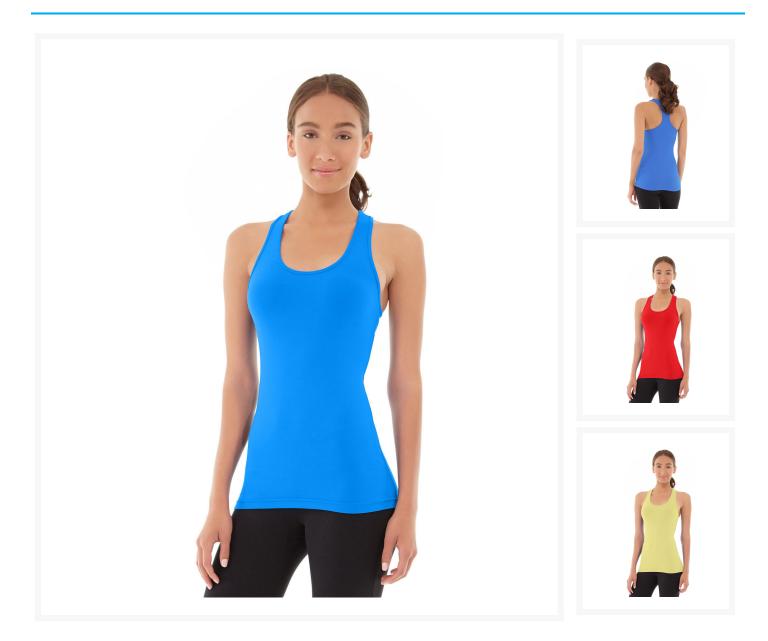

# **Chloe Compete Tank**

€39.00

### Description

You've earned your figure, so stay cool and let it do all the talking in the form-fitted, sleek racerback Chloe Compete Tank. Designed for total range of motion and performance, the Nona is made with highly breathable mesh fabric.

- Royal blue tank top nylon/spandex.
- Flatlock stitching.
- Moisture-wicking fabric.
- Ergonomic seaming.
- Machine wash/dry.

### **Product Options**

| Color: | Blue   |
|--------|--------|
|        | Red    |
|        | Yellow |
| Size:  | XS     |
|        | S      |
|        | Μ      |
|        | L      |
|        | XL     |